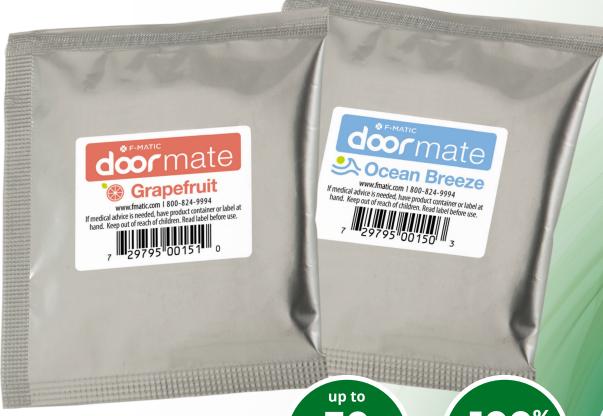

# product features

The F-MATIC DoorMate is mini, but mighty. One disc freshens up to 600 cubic feet of space. No tools or batteries required! Simply insert the ceramic disc into your current dispenser. Perfect for smaller spaces that trap odor: restrooms, offices, children's rooms, lockers, linen and utility closets, elevators, hotel rooms and more!

### **TOP SELLER** OCEAN BREEZE DR300

Pair with our Airfin Mt. Breeze screen and Airclip Mt. Breeze for a full air freshening coordinating bathroom.

grapefruit **DR800** 

wild berry **DR700** 

sweet pea DR1000

ocean breeze **DR300** 