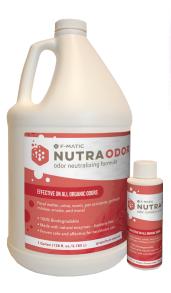

## nutraodor odor eliminating formula

NutraOdor is a powerful bio-enzymatic compound breaks down and eliminates even the most powerful odors and leaves behind a refreshing grapefruit scent. Great for destroying stubborn organic odors such as musty or mildew smells. Safe for healthcare use and nursing homes.

nutra odor odor eliminating formula 5589

**INSTRUCTIONS:** Fill gallon jug to base of handle with clear water. Add entire contents of 4 oz. super concentrated NutraOdor to gallon container. Replace cap and shake gently to mix. Add product container. Replace cap and shake gently to mix. Add product to clean spray bottle or to any container intended for application. Spot test in an inconspicuous area before using. Spray directly on odor-causing substance, covering entire surface. Wipe away any bulk, spray again, and blot dry.