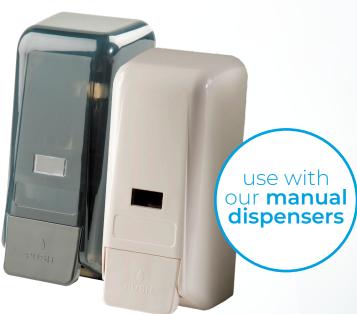

## provides a **luxurious clean** leaving hands soft and moisturized

general purpose lotion soap SP600-GP

antibacterial lotion soap SP700-AB

industrial lotion soap SP800-l

black manual soap dispenser SP200L-B

white manual soap dispenser SP200L-W

690 dispensed uses per bag