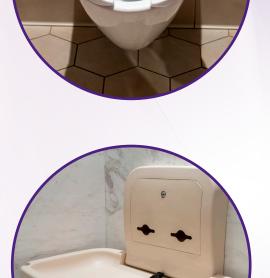

## toilet seat cleaner

Fresh Seat™ is a revolutionary new way to use a clean public toilet seat. Fresh Seat is a surface cleaner that can be mounted anywhere in the bathroom. It will not just help remove dirt and grime from all surfaces in the bathroom, it sanitizes all needed areas with our alcohol based formula. This is great to use anywhere from toilet seats to baby changing stations.

### product descriptions

Fresh Seat™ is a revolutionary new way to use a clean public toilet seat. Fresh Seat™ is a surface cleaner that can be mounted anywhere in the bathroom. It will not just help remove dirt and grime from all surfaces in the bathroom, it sanitizes all needed areas with our alcohol based formula. This is great to use anywhere from toilet seats to baby changing stations