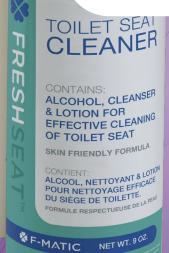

## toilet seat cleaner

Fresh Seat™ is a revolutionary new way to use a clean public toilet seat. Fresh Seat is a surface cleaner that can be mounted anywhere in the bathroom. It will not just help remove dirt and grime from all surfaces in the bathroom, it sanitizes all needed areas with our alcohol based formula. This is great to use anywhere from toilet seats to baby changing stations.

### product descriptions

Fresh Seat™ is a revolutionary new way to use a clean public toilet seat. Fresh Seat™ is a surface cleaner that can be mounted anywhere in the bathroom. It will not just help remove dirt and grime from all surfaces in the bathroom, it sanitizes all needed areas with our alcohol based formula. This is great to use anywhere from toilet seats to baby changing stations

#### features & benefits

- Contains antimicrobial material through alcohol based material, inhibiting any bacteria growth as well as sanitize the general area.
- Dispense by pushing the dispenser bar, use toilet paper or a paper towel to collect the foam and wipe down the dirty surfaces.
- Foam based, which is superior to spray. This allows the user to see and feel what they are sanitizing in the area instead of just spraying it down.
- Alcohol-based foam cleans and dries almost instantly leaving no sticky residue behind.
- Up to 700 one second usages per can, making it more economical and less labor intensive that paper seat covers.
- $\bullet$  Easy to follow instructions printed directly on the dispenser for easy use!