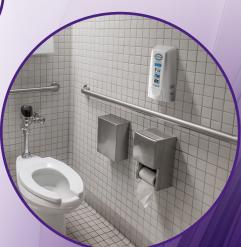

## toilet seat cleaner

Fresh Seat™ is a revolutionary new way to use a clean public toilet seat. Fresh Seat is a surface cleaner that can be mounted anywhere in the bathroom. It will not just help remove dirt and grime from all surfaces in the bathroom, it sanitizes all needed areas with our alcohol based formula. This is great to use anywhere from toilet seats to baby changing stations.

### product descriptions

Fresh Seat™ is a revolutionary new way to use a clean public toilet seat. Fresh Seat™ is a surface cleaner that can be mounted anywhere in the bathroom. It will not just help remove dirt and grime from all surfaces in the bathroom, it sanitizes all needed areas with our alcohol based formula. This is great to use anywhere from toilet seats to baby changing stations

#### features & benefits

- Contains antimicrobial material through alcohol based material, inhibiting any bacteria growth as well as sanitize the general area.
- Dispense by pushing the dispenser bar, use toilet paper or a paper towel to collect the foam and wipe down the dirty surfaces.
- Foam based, which is superior to spray. This allows the user to see and feel what they are sanitizing in the area instead of just spraying it down.
- Alcohol-based foam cleans and dries almost instantly leaving no sticky residue behind.
- Up to 700 one second usages per can, making it more economical and less labor intensive that paper seat covers.
- $\bullet$  Easy to follow instructions printed directly on the dispenser for easy use!