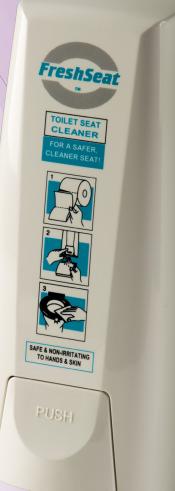

## toilet seat cleaner

Fresh Seat™ is a revolutionary new way to use a clean public toilet seat. Fresh Seat is a surface cleaner that can be mounted anywhere in the bathroom. It will not just help remove dirt and grime from all surfaces in the bathroom, it sanitizes all needed areas with our alcohol based formula. This is great to use anywhere from toilet seats to baby changing stations.

### product descriptions

Fresh Seat™ is a revolutionary new way to use a clean public toilet seat. Fresh Seat™ is a surface cleaner that can be mounted anywhere in the bathroom. It will not just help remove dirt and grime from all surfaces in the bathroom, it sanitizes all needed areas with our alcohol based formula. This is great to use anywhere from toilet seats to baby changing stations

#### features & benefits

- Contains antimicrobial material through alcohol based material, inhibiting any bacteria growth as well as sanitize the general area.
- Dispense by pushing the dispenser bar, use toilet paper or a paper towel to collect the foam and wipe down the dirty surfaces.
- Foam based, which is superior to spray. This allows the user to see and feel what they are sanitizing in the area instead of just spraying it down.
- Alcohol-based foam cleans and dries almost instantly leaving no sticky residue behind.
- Up to 700 one second usages per can, making it more economical and less labor intensive that paper seat covers.
- $\bullet$  Easy to follow instructions printed directly on the dispenser for easy use!