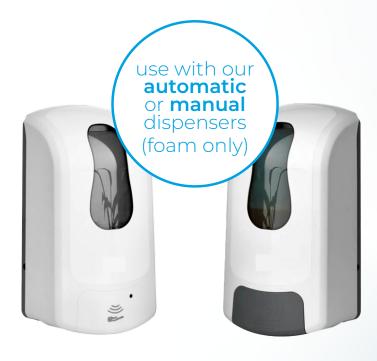

### foaming action for quick lather

general purpose foam soap SP200-GP

antibacterial foam soap SP300-AB

envirofoam soap (unscented) SP400-EF

white automatic foam dispenser SP300F-W

black automatic foam dispenser SP300F-B

white manual foam dispenser SP600F-W

black manual foam dispenser SP600F-B

Each 1000 mL soap refill is compatible with F-MATIC manual and hands-free soap dispensers, providing a luxurious lather of foam suitable for all applications.

Moreover, F-MATIC High Performance Foam Soaps prioritize both effectiveness and environmental responsibility. By utilizing a formulation that encourages quick rinsing, these soaps not only save water but also minimize their ecological footprint. With each use, you can trust that you're not only maintaining superior cleanliness but also contributing to sustainable practices. Choose F-MATIC for a blend of hygiene, efficiency, and eco-friendly solutions.