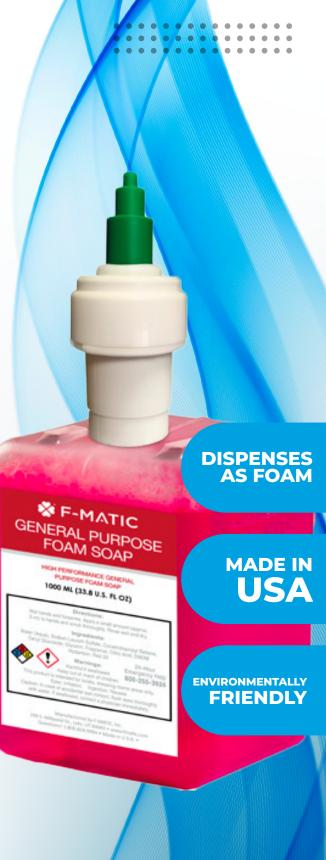

# foam **soap**

F-MATIC Foam Soaps offer superior cleanliness and softness, thanks to high-quality ingredients and moisturizers. They create instant, efficient foam, reaching more areas and rinsing quickly for water conservation. With a thinner consistency, they're eco-friendly, reducing drain clogs and chemical discharge, preserving ecosystems.

### product features

Experience unparalleled hygiene with F-MATIC High Performance Foam Soaps, delivering an immediate, thorough cleanse with fine foam and smaller bubbles, ensuring comprehensive coverage. Our foam soaps not only rinse away swiftly, conserving water, but also outperform traditional bag-in-box soaps with 1,333 hand washings per refill compared to 690, saving you both money and service time. With a drip-resistant formula and sleek design, they maintain spotless countertops, enhancing the restroom's overall cleanliness.

Our Foam Soap refills are made in the USA, using our premium fragrance, creating a cohesive fragrance experience.