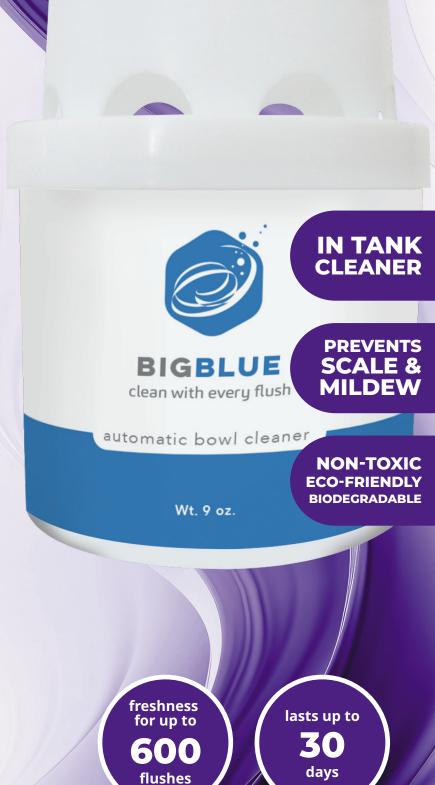

# toilet **cleaner**

The **Big Blue Automatic Bowl Cleaner** cleans and deodorizes with each flush. It releases a special cleaning agent that keeps your toilet clean and fresh, while leaving a protective coating to prevent scale buildup.

#### long lasting

Experience a long-lasting freshness with our toilet bowl cleaner, offering up to 30 days of continuous fragrance that remains effective for up to 600 flushes.

#### clean & deodorize

Our eco-friendly bio enzymatic cleaner not only cleans and deodorizes your toilet but also prevents scale and mildew buildup, releasing billions of beneficial bacteria to consume odor cuasing bio materials with each flush, and keeping toilets smelling fresh.

### environmental profile

non-toxic

eco-friendly

biodegradable

noncorrosive

safe for **septic** tanks