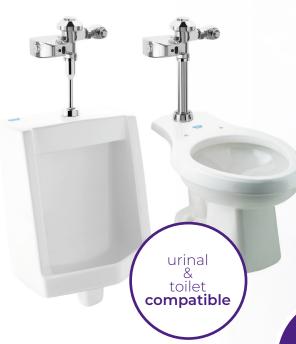

## auto **flush**

The **Side Mount Auto Flush** is battery powered, sensor operated, and compatible for urinal and toilet flushometers. Made for quick and easy installation, the **Auto Flush** is built with intelligent sensor technology, quiet operation, and a durable metal frame.