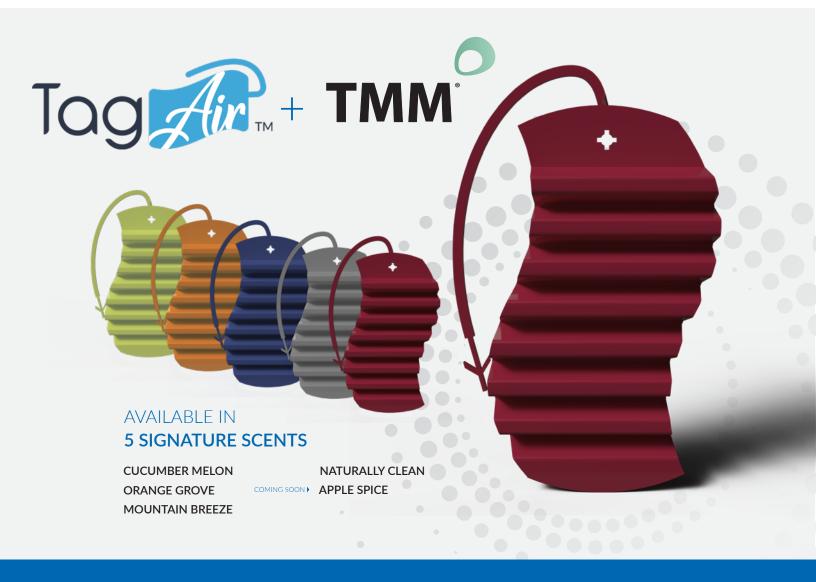

## Big fragrance in a small package

Integrating the **TMM**<sup>®</sup> technology with our TagAir<sup>™</sup> Hang Tags, we've been able to achieve a powerful odor inhibiter that can be placed just about anywhere. Our slim design, loop hanger, and optional adhesive tab make it easy to discreetly place the GelAir<sup>™</sup> Hang Tag like under a desk, on a door handle, or inside a trash can. It's perfect for those small areas that can easily retain odors such as inside cupboards, behind the toilet, on the trash can lid, even closets and cars!