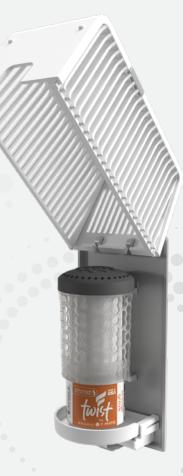

Twist<sup>™</sup> activation is nearly effortless with our patented two-step twist and click execution, an audible CLICK signaling that the cartridge is activated and sealed against leakage. The Twist utilizes our reliable, gravity-fueled system that never requires batteries, fuel cells or any other artificial means of power to neutralize odors in up to 6,000 cubic feet of space for a full 60 days.