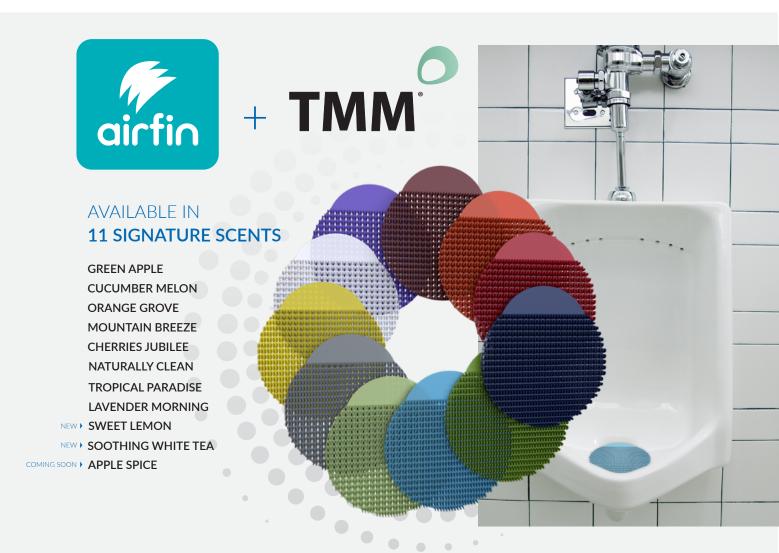

Infusing TMM<sup>®</sup> technology with our signature Airfin<sup>™</sup> urinal screens, you can rest assured your commercial restrooms will stay smelling fresh with each flush. The Airfin's unique fin-like design also minimizes splash-back while neutralizing odors on contact making it the most efficient solution you can find on the market today. Now designed with more surface area, you can expect longer lasting fragrance and improved performance.

#### AVAILABLE IN 11 SIGNATURE SCENTS

GREEN APPLE CUCUMBER MELON ORANGE GROVE MOUNTAIN BREEZE NATURALLY CLEAN CHERRIES JUBILEE TROPICAL PARADISE LAVENDER MORNING NEW > SOOTHING WHITE TEA NEW > SWEET LEMON