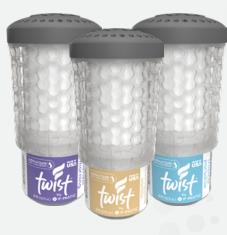

#### Stop masking odors, neutralize them

Backed by 35 years of leading industry research, our **Odouraze™** odor neutralizer features enhanced malador elimination technology. Combining this technology with our best selling product, the Twist<sup>™</sup> passive aircare system becomes a force to be reckoned with in combatting all types of odors.

Twist<sup>™</sup> activation is nearly effortless with our patented two-step twist and click execution, an audible CLICK signaling that the cartridge is activated and sealed against leakage. The Twist utilizes our reliable, gravity-fueled system that never requires batteries, fuel cells or any other artificial means of power to neutralize odors in up to 6,000 cubic feet of space for a full 60 days.

#### **AVAILABLE IN 12 SIGNATURE SCENTS**

SOOTHING WHITE TEA GREEN APPLE CUCUMBER MELON ORANGE GROVE MOUNTAIN BREEZE CHERRIES JUBILEE NATURALLY CLEAN MANGO MYSTIQUE MADAGASCAR VANILLA TROPICAL PARADISE LAVENDER MORNING SWEET LEMON