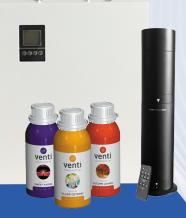

Cold air diffusion uses high air pressure to turn the fragrance oils into a dry mist of particles

Our Venti fragrances require no heat resulting in no messes

Options to connect straight to your HVAC system for a fully fragranced facility

18 Signature scents, with the option of custom scents available

800.824.9994 | www.fmatic.com