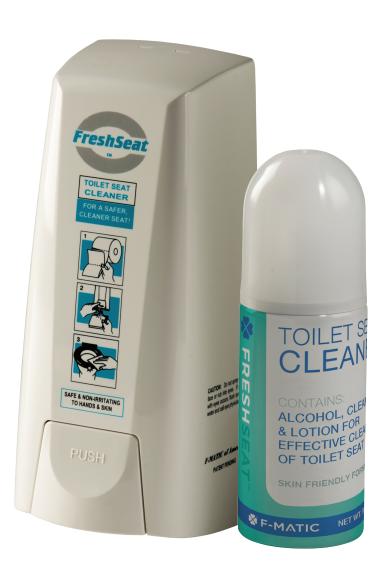

## PRODUCT DESCRIPTION

Fresh Seat is a revolutionary new way to use a clean public toilet seat. Fresh Seat is a surface cleaner that can be mounted anywhere in the bathroom. It will not just help remove dirt and grime from all surfaces in the bathroom, it sanitizes all needed areas with our alcohol based formula. This is great to use anywhere from toilet seats to baby changing stations

## **FEATURES AND BENEFITS**

Contains antimicrobial material through alcohol based material, inhibiting any bacteria growth as well as sanitize the general area

Dispense by pushing the dispenser bar, use toilet paper or a paper towel to collect the foam and wipe down the dirty surfaces.

Foam based, which is superior to spray. This allows the user to see and feel what they are sanitizing in the area instead of just spraying it down

Alcohol - based foam cleans and dries almost instantly leaving no sticky residue behind.

Up to 700 one second usages per can, making it more economical and less labor intensive that paper seat covers.

Easy to follow instructions printed directly on the dispenser for easy use!