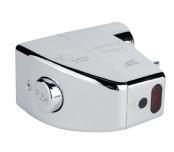

## PRODUCT DESCRIPTION

The Side Mount Auto Flush is a battery power, sensor operated compatible for Urinal and Toilet Flushometers. Made for quick and easy installation, the Auto Flush is built with intelligent sensor technology, quiet operation, and a durable metal frame.

## **FEATURES**

- Patented Gear Motor Drive
- Vandal and Water Resistant Design
- Chrome Plated Metal Housing
- Operates on (4) "C" Alkaline Batteries (Included)
- Battery Life 3+ Years
- "Low Battery" Blinking LED Indicator
- Optional Water Saver Mode
- Optional Three (3) Second Flush Delay Mode
- Optional 24-Hour Flush Mode

## **INSTALLATION**

- Easy Battery Replacement-No Water Shut Off Necessary
- Hands Free Infrared Sensor Activation
- Adjustable Sensor Distance
- Electronic Manual Flush Button (Front)
- True Mechanical Manual Flush Button (Side)
  - \*Mechanical Button Works When Batteries are Drained