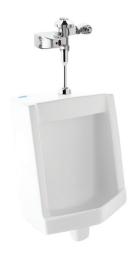

## PRODUCT DESCRIPTION

The Side Mount Auto Flush is a battery power, sensor operated compatible for Urinal and Toilet Flushometers. Made for quick and easy installation, the Auto Flush is built with intelligent sensor technology, quiet operation, and a durable metal frame.

## **FEATURES**

- Patented Gear Motor Drive
- Vandal and Water Resistant Design
- Chrome Plated Metal Housing
- Operates on (4) "C" Alkaline Batteries (Included)
- Battery Life 3+ Years
- "Low Battery" Blinking LED Indicator
- Optional Water Saver Mode
- Optional Three (3) Second Flush Delay Mode
- Optional 24-Hour Flush Mode

## **INSTALLATION**

- Easy Battery Replacement-No Water Shut Off Necessary
- Hands Free Infrared Sensor Activation
- Adjustable Sensor Distance
- Electronic Manual Flush Button (Front)
- True Mechanical Manual Flush Button (Side)
  - \*Mechanical Button Works When Batteries are Drained