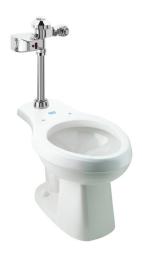

## PRODUCT DESCRIPTION

The Side Mount Auto Flush is a battery power, sensor operated compatible for Urinal and Toilet Flushometers. Made for quick and easy installation, the Auto Flush is built with intelligent sensor technology, quiet operation, and a durable metal frame.

## **FEATURES**

- Patented Gear Motor Drive
- Vandal and Water Resistant Design
- Chrome Plated Metal Housing
- Operates on (4) "C" Alkaline Batteries (Included)
- Battery Life 3+ Years
- "Low Battery" Blinking LED Indicator
- Optional Water Saver Mode
- Optional Three (3) Second Flush Delay Mode
- Optional 24-Hour Flush Mode

## **INSTALLATION**

- Easy Battery Replacement-No Water Shut Off Necessary
- Hands Free Infrared Sensor Activation
- Adjustable Sensor Distance
- Electronic Manual Flush Button (Front)
- True Mechanical Manual Flush Button (Side)
  - \*Mechanical Button Works When Batteries are Drained